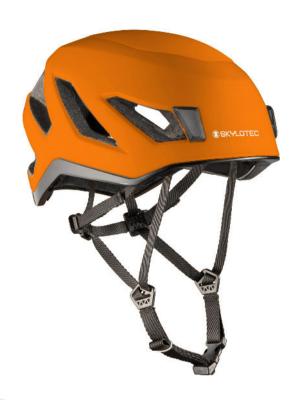

## **VISO**

At only 260 g, the VISO is the ideal companion for all types of climbing. It sits comfortably on your head and can be adjusted as if it were tailor-made by using the textile adjustment system. - Large ventilation openings for a pleasant temperature under the helmet - Helmet is constructed of three shells for enhanced protection and stability - Removable and washable inner padding