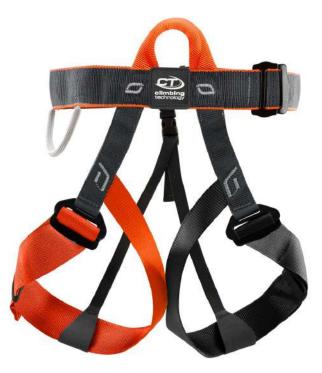

## DISCOVERY

REF.NO. 7H107AF

Fully adjustable harness, especially designed for adventure park, climbing schools and via ferrata.

Main features:

- extremely light weight, strong and easy to wear;
- equipped with 3 buckles allowing a complete adjustment on both leg loops and waist belt;
- belay loop in orange color, clearly visible, so to reduce the risk of wrong tying-in;
- large side gear loop.

## **TECHNICAL FEATURES**

| One size | Lumbar<br>circumference 60 ÷<br>125 cm | Thigh width 35 ÷ 85<br>cm | <b>g</b><br>350 |
|----------|----------------------------------------|---------------------------|-----------------|
|----------|----------------------------------------|---------------------------|-----------------|